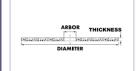

| DIA    | тніск | ARBOR       | MAX RPM | QTY | A24R  | A30S  | C24R  |
|--------|-------|-------------|---------|-----|-------|-------|-------|
| 4-1/2" | 5/64" | 7/8"        | 13,300  | 50  | -     | 23102 | -     |
| 4-1/2" | 3/32" | 7/8"        | 13,300  | 50  | 23100 | _     | _     |
| 7"     | 3/32" | Dia. (5/8") | 8,500   | 25  | 23234 | -     | 23235 |
| 8"     | 3/32" | Dia. (5/8") | 7,600   | 25  | 23258 | _     | _     |